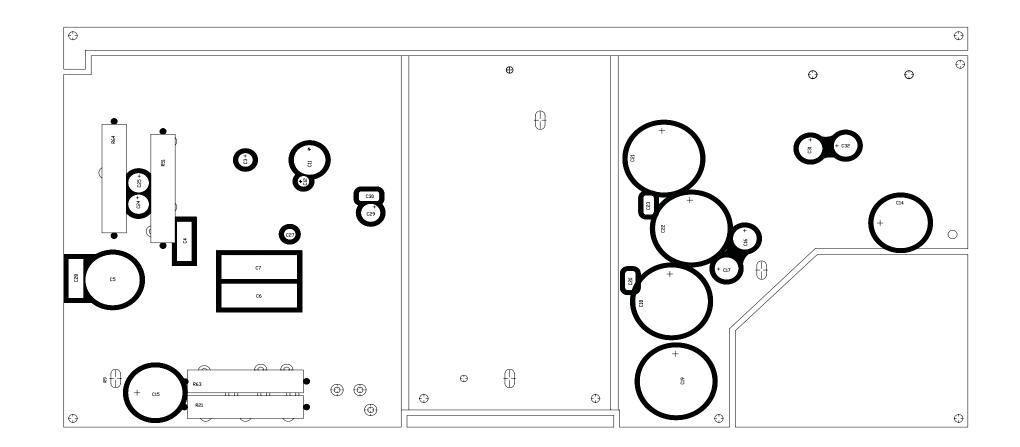

## OR COMPLETE REV HISTORY

3

4

| 10/13 | 3/99  | F2 P/N \    | NAS   | 23-321-05                    | N00128         | N00128 RE                                        |        |            |              |   |  |
|-------|-------|-------------|-------|------------------------------|----------------|--------------------------------------------------|--------|------------|--------------|---|--|
| DAT   | E:    | DESCRI      | ρτιον | 1                            | ECR/ECN NO:    | CHNG                                             | 'D BY: | APPR'D BY: | DATE:        |   |  |
|       |       | THE INFORMA | TION  | CONTAINED ON<br>TO ST. LOUIS | MUSIC, INC.    |                                                  |        |            |              |   |  |
| SIC   | GNATU | JRES:       |       | DATE:                        |                | K GR                                             | etron  | in 11880   | ) Borman Dr. |   |  |
| : 3   | s ra  | DER         |       | 2/16/93                      | <u> =///</u> ] | I1880 Borman Dr.<br>St. Louis, Missouri<br>63146 |        |            |              |   |  |
|       | DAVE  | ΕP          |       | 3/12/93                      | FIRST USE      | FIRST USED ON:                                   |        |            |              |   |  |
|       |       |             |       |                              |                | SVT-3 PRO                                        |        |            |              |   |  |
| NCES: | DRAW  | /ING SIZE:  |       | С                            |                | DRAWING TITLE:                                   |        |            |              |   |  |
|       | DRAW  | ING TYPE:   | ASS   | SY/GOOP                      | T PWI          | PWR. AMP. PICTORIAL                              |        |            |              |   |  |
|       | CLA   | SS CODE:    |       |                              | DRAWING N      | DRAWING NO.:                                     |        |            |              |   |  |
|       | SCALE | E: NONE     | SHEE  | T: 2 OF 3                    |                | 07P426-01                                        |        |            |              |   |  |
|       | F     |             |       |                              |                |                                                  |        |            |              | - |  |
| er Ai | mp    | Pictori     | als   |                              |                |                                                  | PA     | GE 2       |              |   |  |

## SEE SHT 1 FOR REV HISTORY