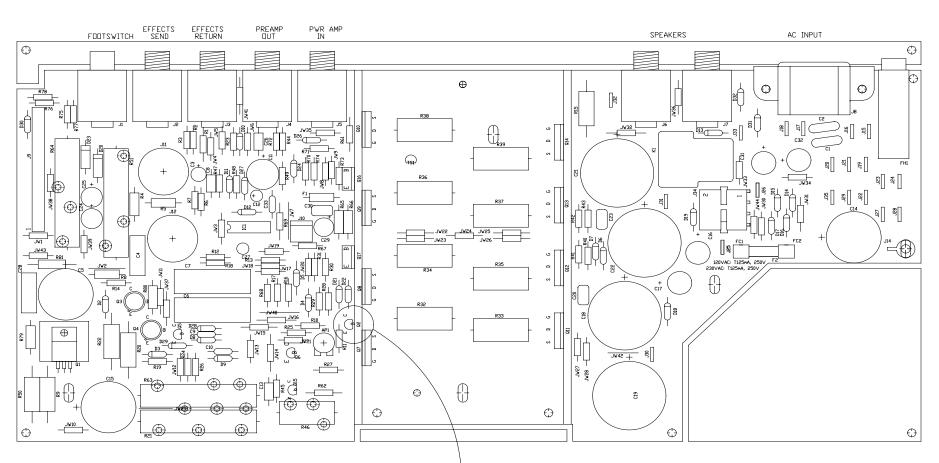

| 16     | 10/13,                                                                               | /99   | F2 P/N    | WAS 2  | 3-321-05 | N00128           | RE                  | M     |                   |              |  |  |
|--------|--------------------------------------------------------------------------------------|-------|-----------|--------|----------|------------------|---------------------|-------|-------------------|--------------|--|--|
| REV:   | DATE                                                                                 | :     | DESCR     | IPTION |          | ECR/ECN NO:      | CHNG'               | D BY: | APPR'D BY:        | DATE:        |  |  |
|        | THE INFORMATION CONTAINED ON THIS DRAWING IS PROPRIETARY<br>TO ST. LOUIS MUSIC, INC. |       |           |        |          |                  |                     |       |                   |              |  |  |
|        | SIGI                                                                                 | NATU  | RES:      |        | DATE:    |                  | K Gla               | tron  | ба <u> — 1188</u> | 0 Borman Dr. |  |  |
| DRAW   | ۷: S                                                                                 | RA    | DER       |        | 2/16/93  |                  |                     |       |                   |              |  |  |
| СНК'С  | e D                                                                                  | DAVE  | ΕP        |        | 3/12/93  | FIRST USED ON:   |                     |       |                   |              |  |  |
| RLS'D  |                                                                                      |       |           |        |          |                  | SVT-3 PRO           |       |                   |              |  |  |
| TOLER. | ANCES:                                                                               | DRAW  | ING SIZE: |        | С        | 1                | DRAWING TITLE:      |       |                   |              |  |  |
|        | ſ                                                                                    | DRAWI | NG TYPE:  | ASS    | Y/GOOP   | - PWI            | PWR. AMP. PICTORIAL |       |                   |              |  |  |
|        |                                                                                      | CLA   | SS CODE:  |        |          | DRAWING N        |                     |       |                   |              |  |  |
|        | 5                                                                                    | SCALE | : NONE    | SHEET  | :1 OF 3  | 1 DF 3 07P426-01 |                     |       |                   |              |  |  |
| E      | E F                                                                                  |       |           |        |          |                  |                     |       |                   |              |  |  |
| Pow    | er Ar                                                                                | np    | Pictor    | ials   |          |                  |                     | PA    | GE 1              |              |  |  |