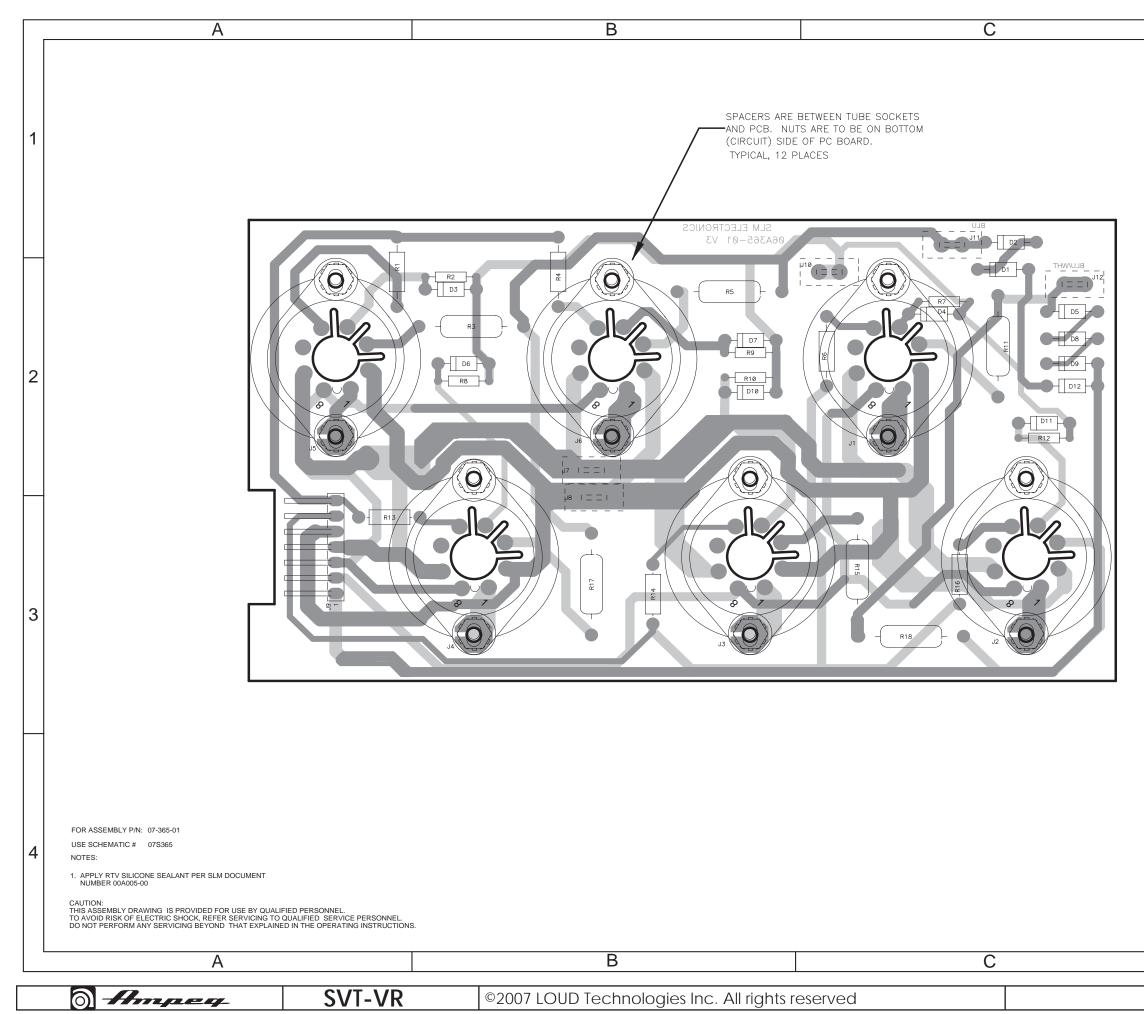

## PWA Tube PCB Layout

PAGE 1

|                                        |          |                                 |                                              |                          | _                                             |                      |  |      | 1 I |  |
|----------------------------------------|----------|---------------------------------|----------------------------------------------|--------------------------|-----------------------------------------------|----------------------|--|------|-----|--|
|                                        |          |                                 |                                              |                          |                                               |                      |  |      | 1   |  |
|                                        |          |                                 |                                              |                          |                                               |                      |  |      | 2   |  |
|                                        |          |                                 |                                              |                          |                                               |                      |  |      | 3   |  |
| 0<br>REV<br>Draw<br>Checker<br>Release | n:<br>d: | CONTROL<br>natures:<br>20, 2006 | DESCRIPTI<br>THE INF<br>REM<br>Drawing Size: | DATE:<br>1/23/06         | Ecr(s)/Ecn(s)                                 | 901 Congressional, S |  | Date | 4   |  |
| Plot Time<br>T                         | e: 1-    | 4:09:17                         | Drawing Type:<br>Class Code:<br>Sheet 1      | ASSEMBLY<br>NONE<br>of 1 | PWA - TUBE BOARD<br>Drawing Number:<br>07-365 |                      |  |      |     |  |