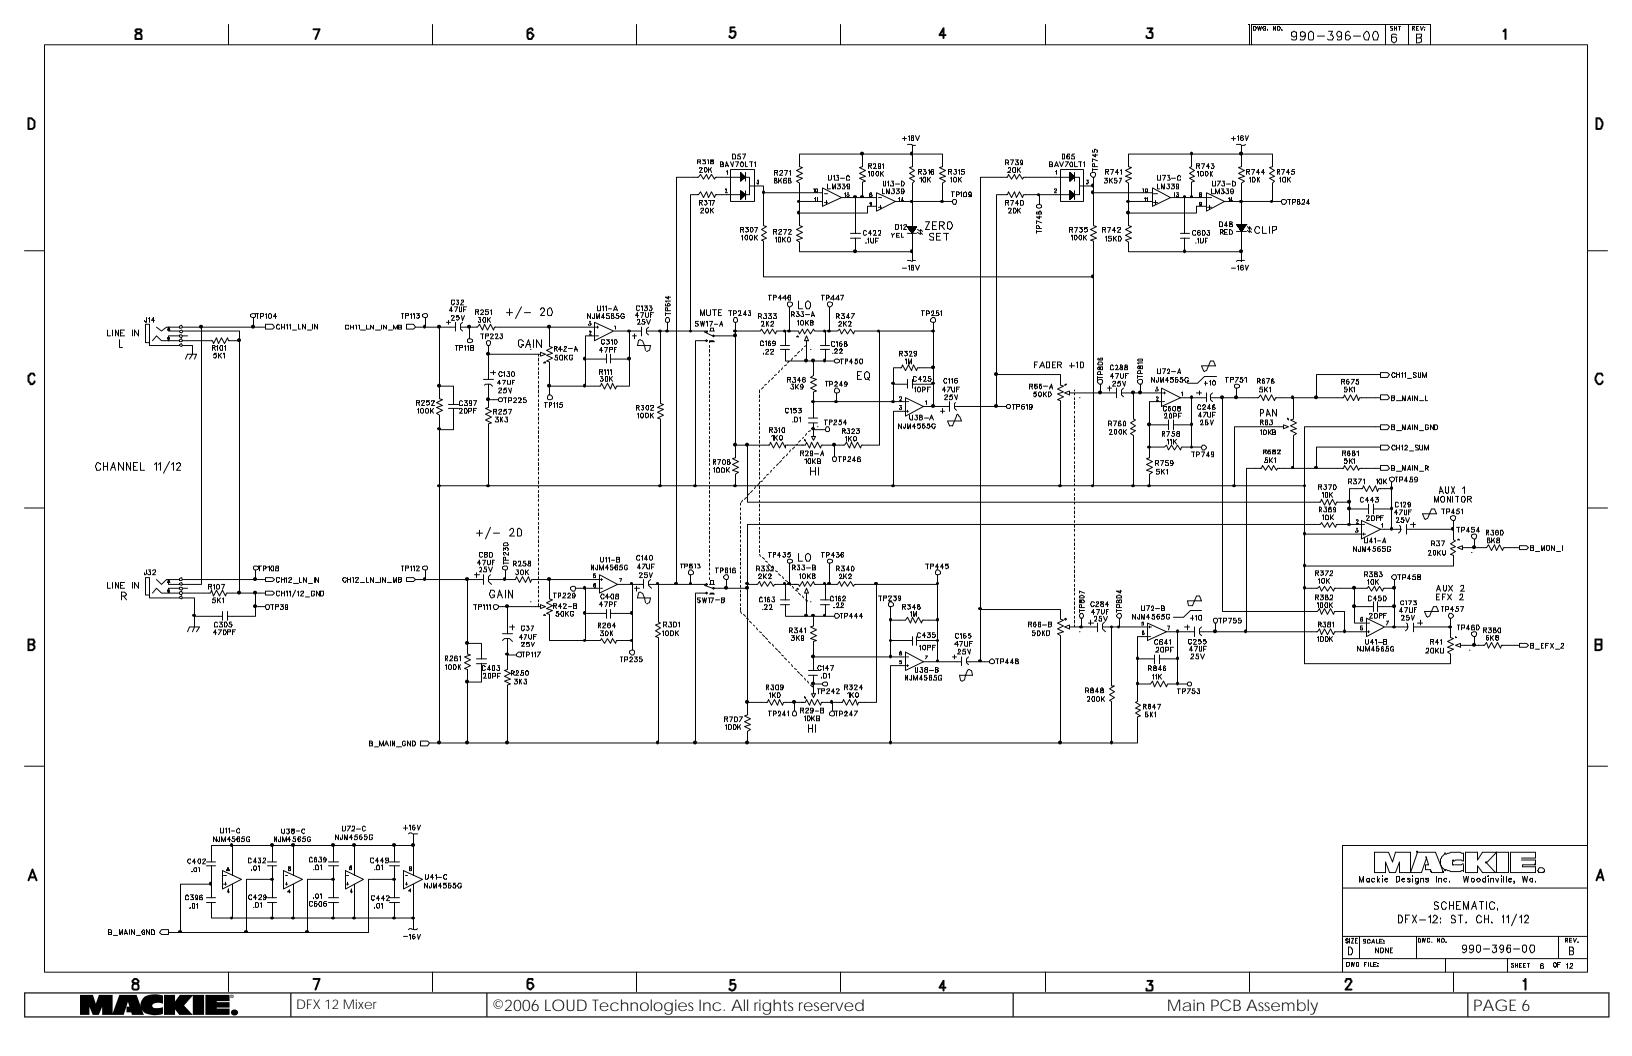

|                                                                                                                                                                                                                                                                                                                                                      | -396-01<br>WAIN DFX-12