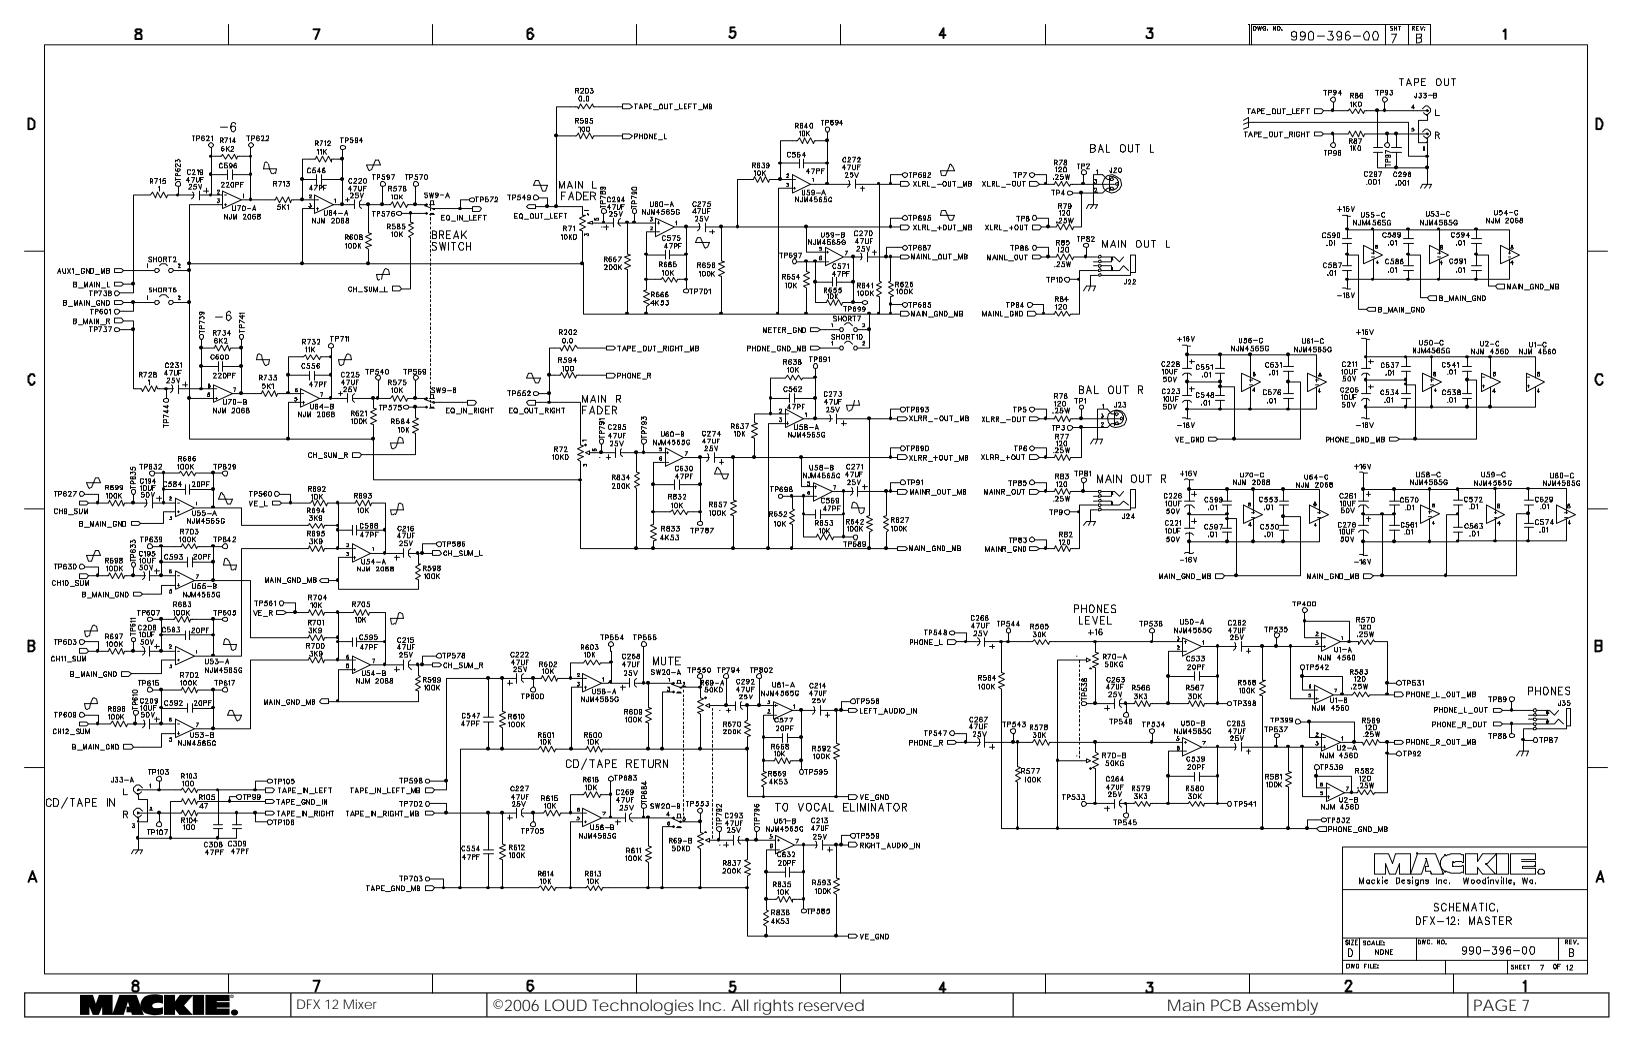

6

5

E1OSHIELD TRACE, FOLLOWS EQ\_OUT\_LEFT&RIGHT TO NAIN FADERS.

| TAPE_QUT_LEFT_WB                                  |                                             |
|---------------------------------------------------|---------------------------------------------|
| TAPE_GND_OUT_MB - + ->J40-2                       | J38-2 <del>&lt;</del>                       |
| ТАРЕ_ОЛТ_ККНТ_ИВ                                  | J38-3                                       |
| 4-04لح                                            | J38-4 <del>&lt;</del> [                     |
| PHONE_L_OUT_MB ->                                 | J38-5-                                      |
| PHONE_GND_MB □→→J4D-6                             | J38−B <del>&lt;−−</del> Ę                   |
| PHONE_R_QUT_MB □→→J40-7                           | J38-7                                       |
| PHONE_GND_MB ☞→→J40-B                             | J38−B <del>&lt;</del> [                     |
| MDN1_SEND_MB □ → J40-9                            | J38-9 - MDN1_SEND                           |
| NCN1_SEND_GND_MB                                  | J38-10- MDN1_SEND_GND                       |
| EFX2_SEND_NB>J40-11                               | J38-11←───EFX2_SEND                         |
| EFX2_SEND_GND_MB                                  | J38-12 <del>&lt;</del> DEFX2_SEND_GND       |
| XLRLQUT_MB                                        | J3B-13 <del>&lt;</del> □XLRL0UT             |
| XLRL_+OUT_MB                                      | J3B-14←─────XLRL_+OUT                       |
| MAINL_QUT_MB 🗁 — 🛁 4D-15                          | J3B-15€DMAINL_QUT                           |
| NAIN_GND_MB □→→→40-16                             | J3B-16 <del>&lt;</del> ─────MAINL_GND       |
| XLRRQUT_MB □                                      | J38-17 <del>&lt;</del> ──XLRR007            |
| XLRR_+QUT_MB □→→→→40-18                           |                                             |
| NAINR_OUT_MB                                      | J38-19<──────────────────────────────────── |
| NAIN_GND_MB ┌──────────────────────────────────── | J38-20€ → → MAINR_GND                       |
|                                                   |                                             |