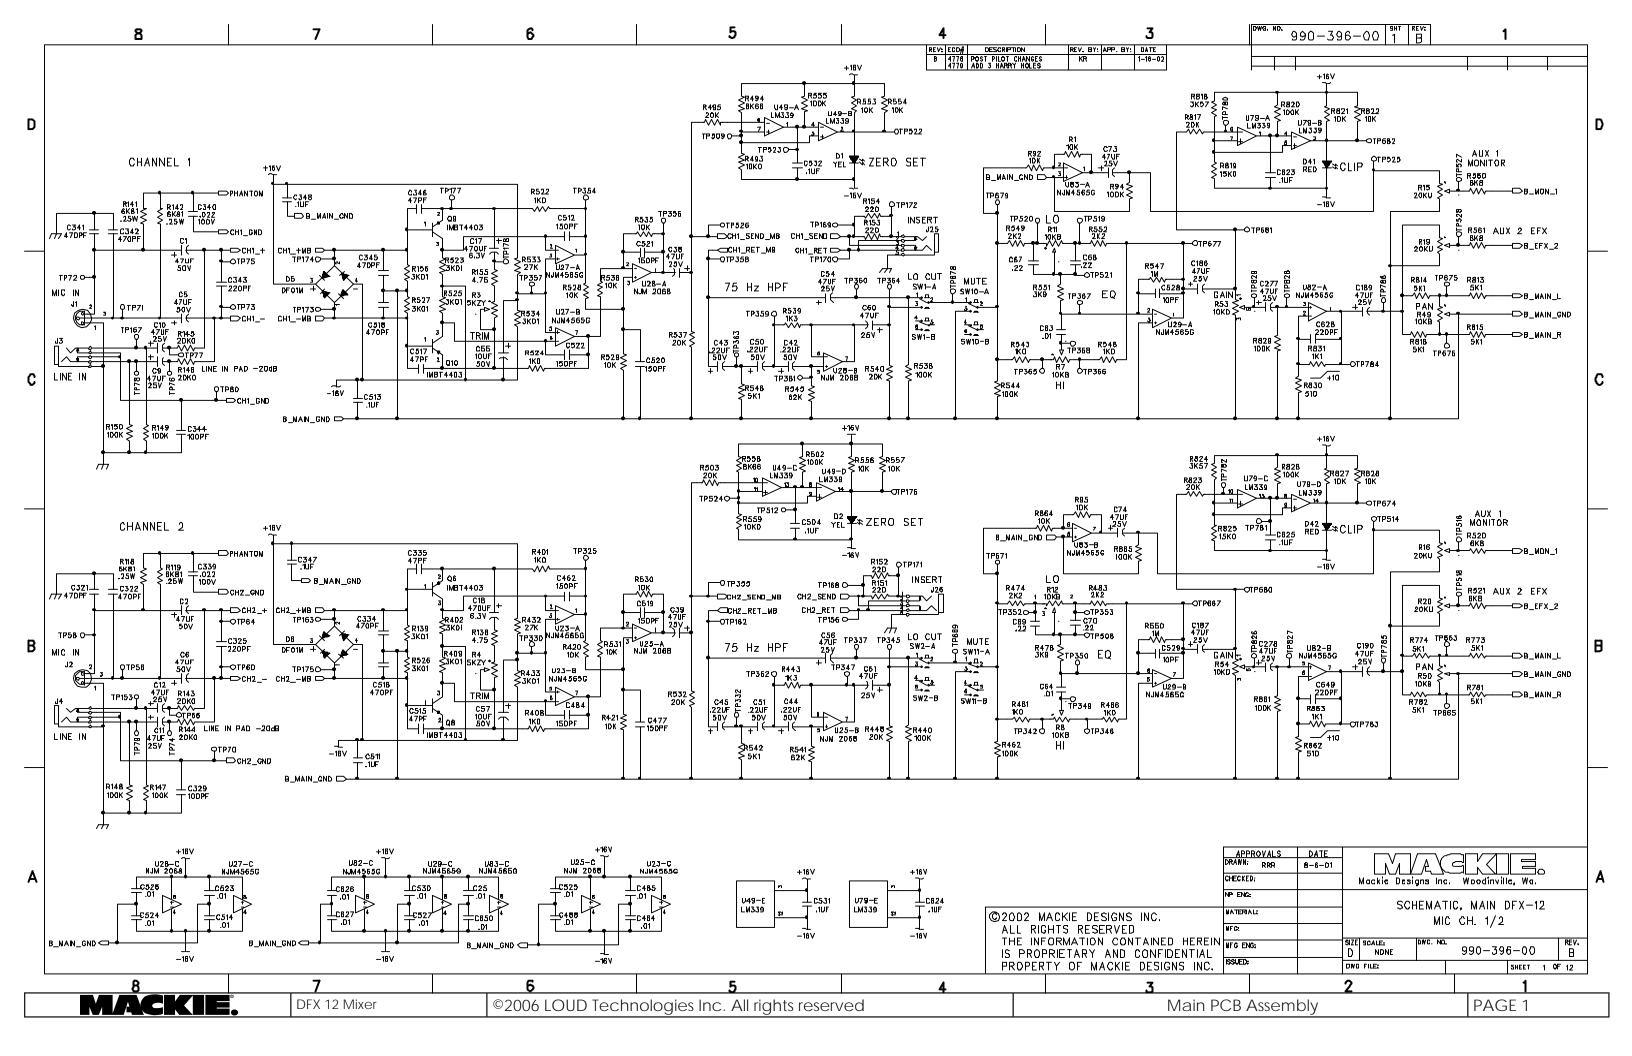

|                                                                                                                                                                                                                                                                                                                                                      | -396-01<br>WAIN DFX-12