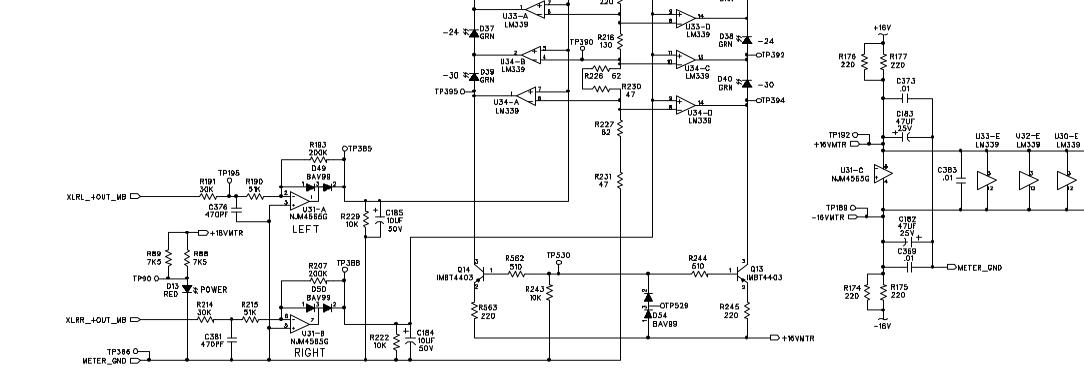

--|------------------|---------------------------------|-----|--|
| MACKIE | DFX 12 Mixer | ©2006 LOUD Techr | nologies Inc. All rights reserv | ved |  |

B\_MAIN\_GND → J49-1 CH1\_-NB → J49-2 CH1\_+NB → J49-2 B\_MAIN\_GND → J49-4 CH1\_5END\_MB → J49-4 CH1\_5END\_MB → J49-5

B\_MAIN\_GND □---->J49-6 CHI\_RET\_MB □---->J49-7 >J49-8

→ J49-8 B\_MAIN\_GND → J49-9 CH2\_-NB → J49-10 CH2\_+NB → J49-10 CH2\_+NB → J49-11 B\_MAIN\_GND → J49-13 B\_MAIN\_GND → J49-14 CH2\_RET\_NB → J49-15

B\_MAIN\_GND □ → J48-4 CH3\_SEMD\_MB □ → J48-5 B\_MAIN\_GND □ → J48-6 CH3\_RET\_MB □ → J48-7 >J48-8 B\_MAIN\_GND → J48-7 CH4\_-NB □ → J48-70 CH4\_-NB □ → J48-70 CH4\_-NB □ → J48-70 CH4\_SEND\_MB □ → J48-71 B\_MAIN\_GND □ → J48-71 B\_MAIN\_GND □ → J48-71 CH4\_RET\_MB □ → J48-75

8

D

С

В

Α











D

C

В

Α



| 8      | 7            | 6                | 5                                                | 4 | 3    |
|--------|--------------|------------------|--------------------------------------------------|---|------|
| MACKIE | DFX 12 Mixer | ©2006 LOUD Techr | ©2006 LOUD Technologies Inc. All rights reserved |   | Main |



D

С