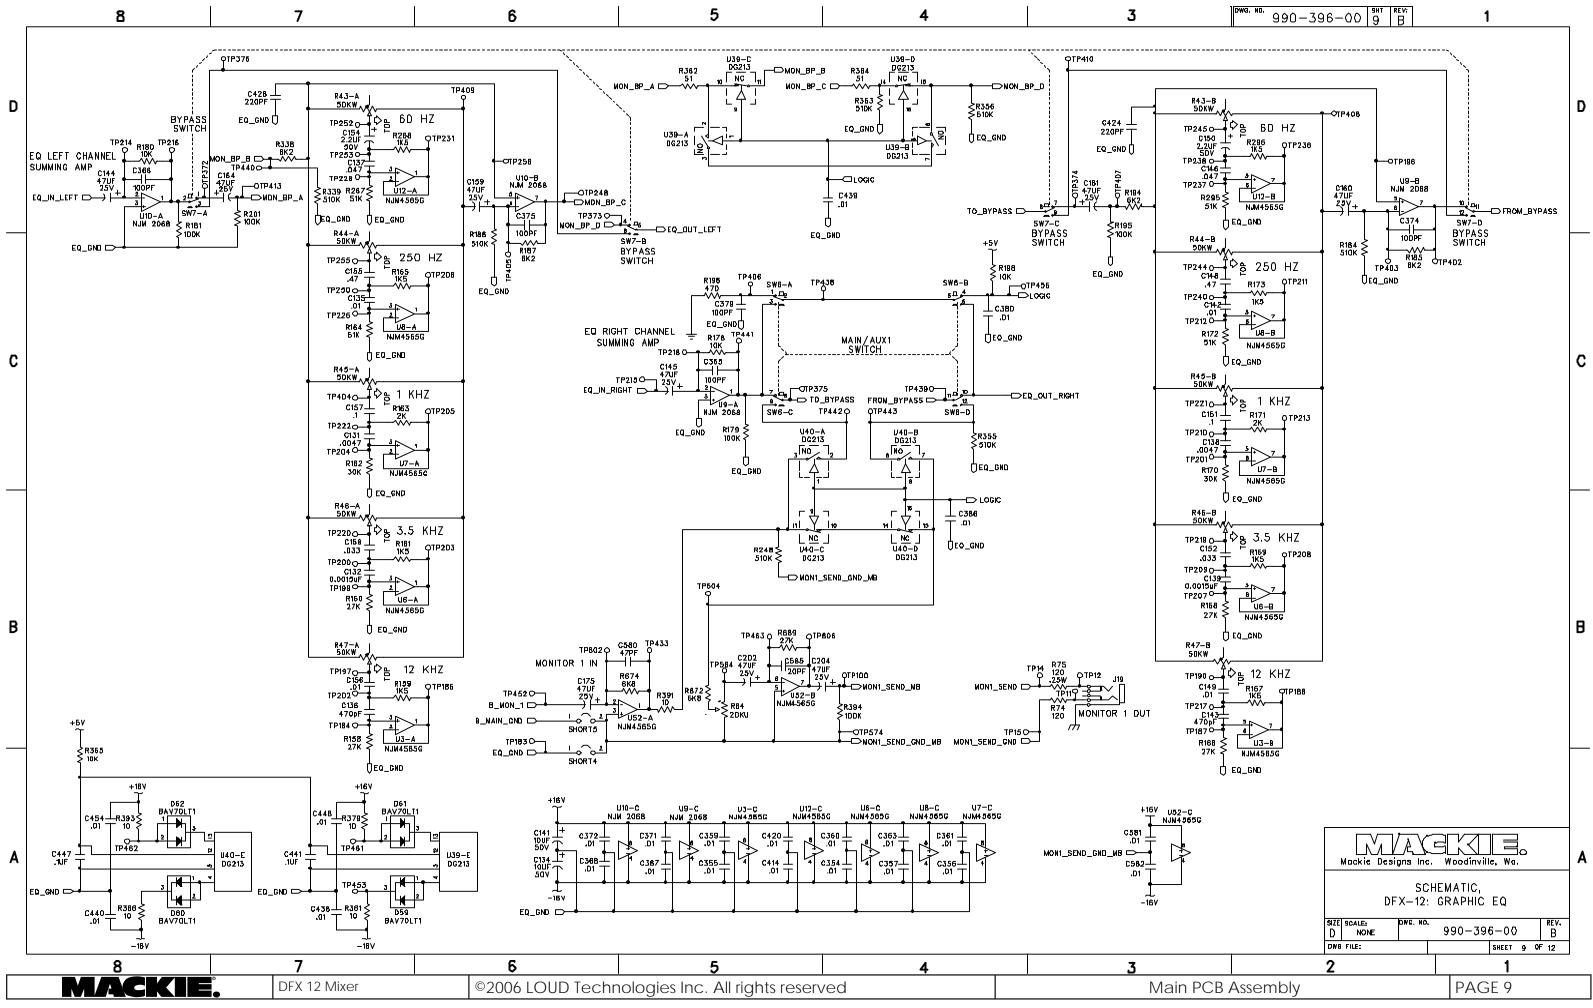

7

| 8      | 7            | 6                | 5                               | 4   |  |
|--------|--------------|------------------|---------------------------------|-----|--|
| MACKIE | DFX 12 Mixer | ©2006 LOUD Techr | nologies Inc. All rights reserv | ved |  |