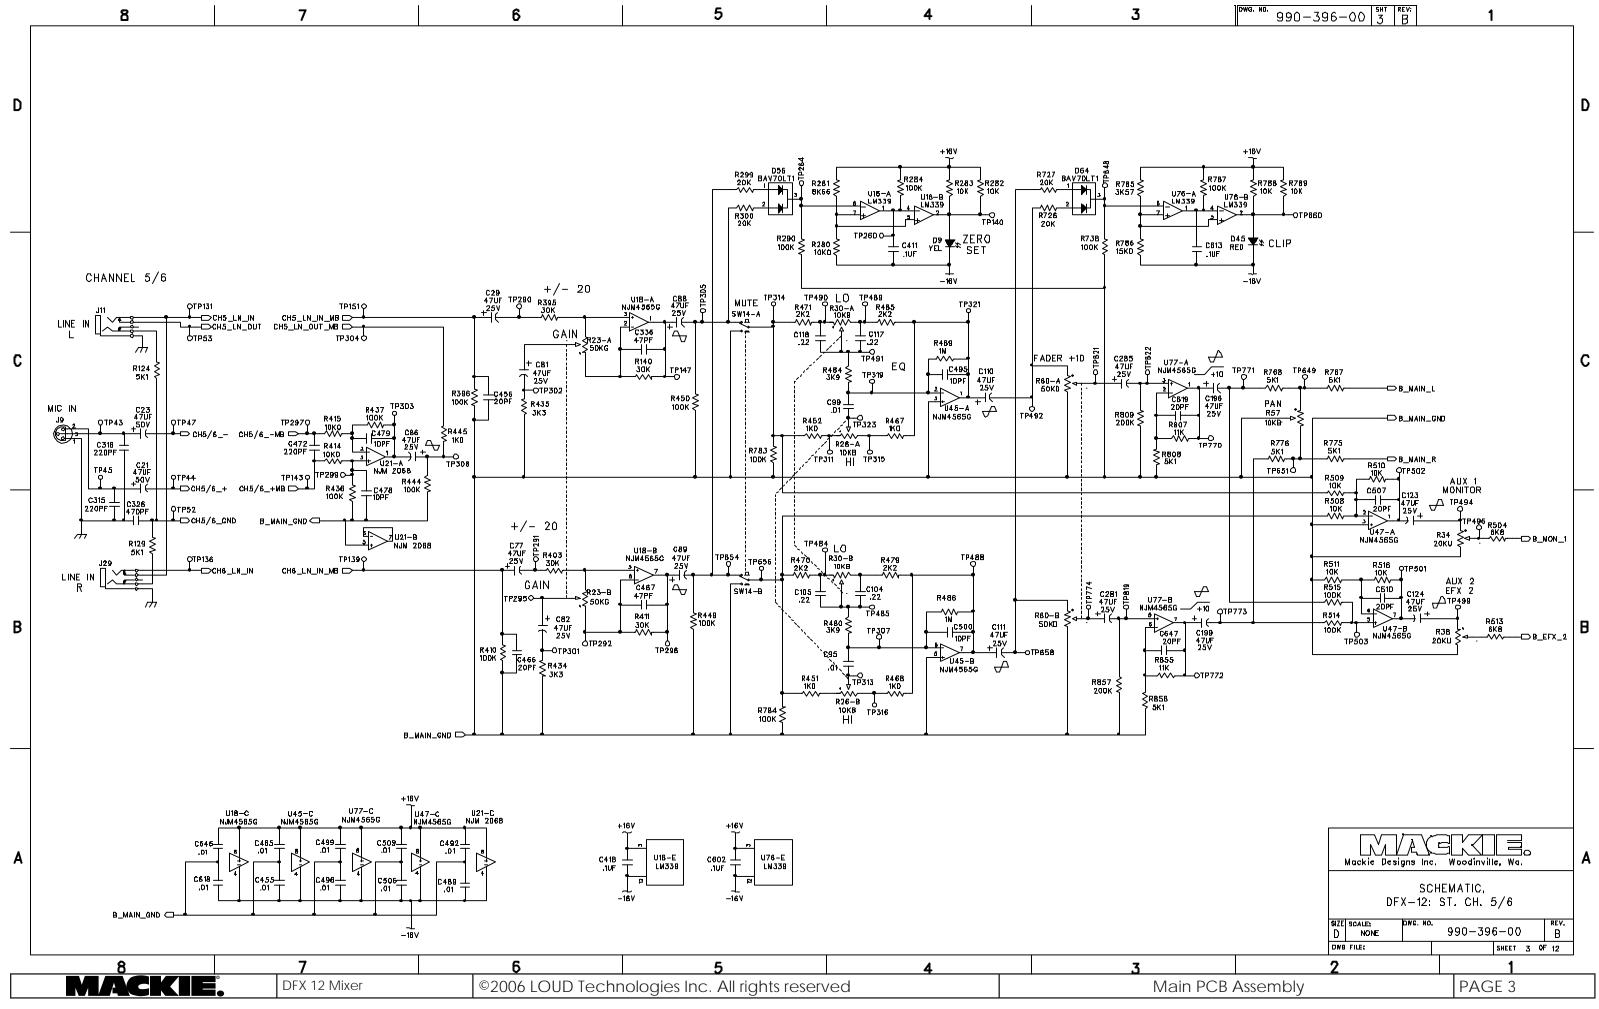

|                                                                                                                                                                                                                                                                                                                                                      | -396-01<br>WAIN DFX-12