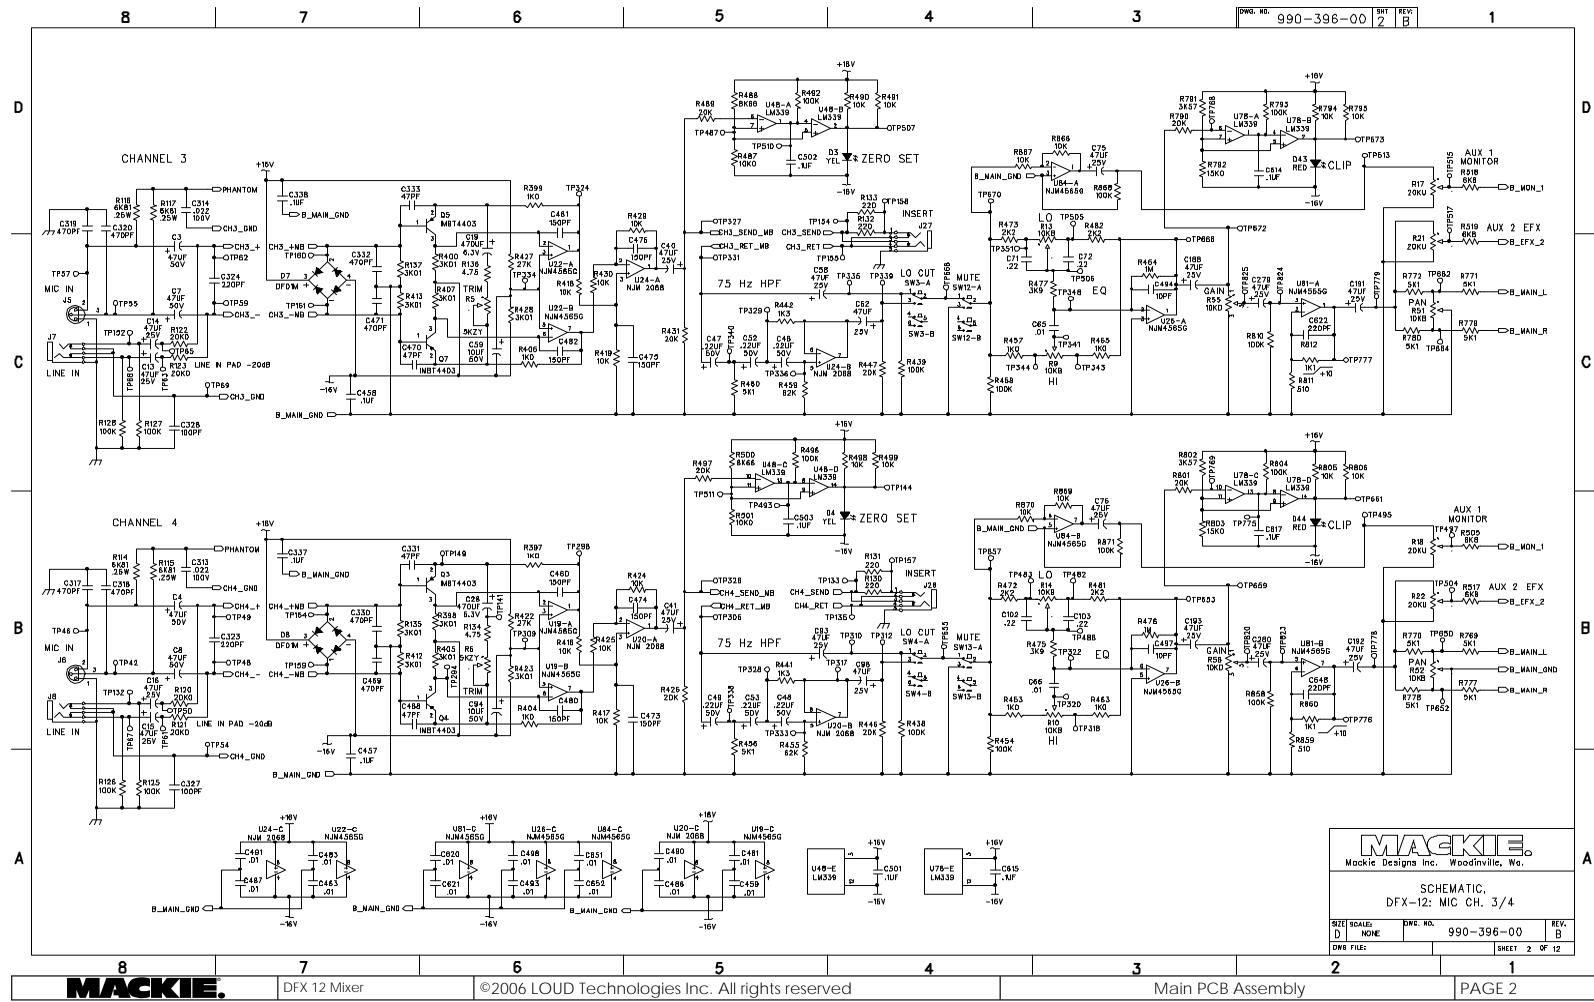

|                                                                                                                                                                                                                                                                                                                                                      | -396-01<br>WAIN DFX-12