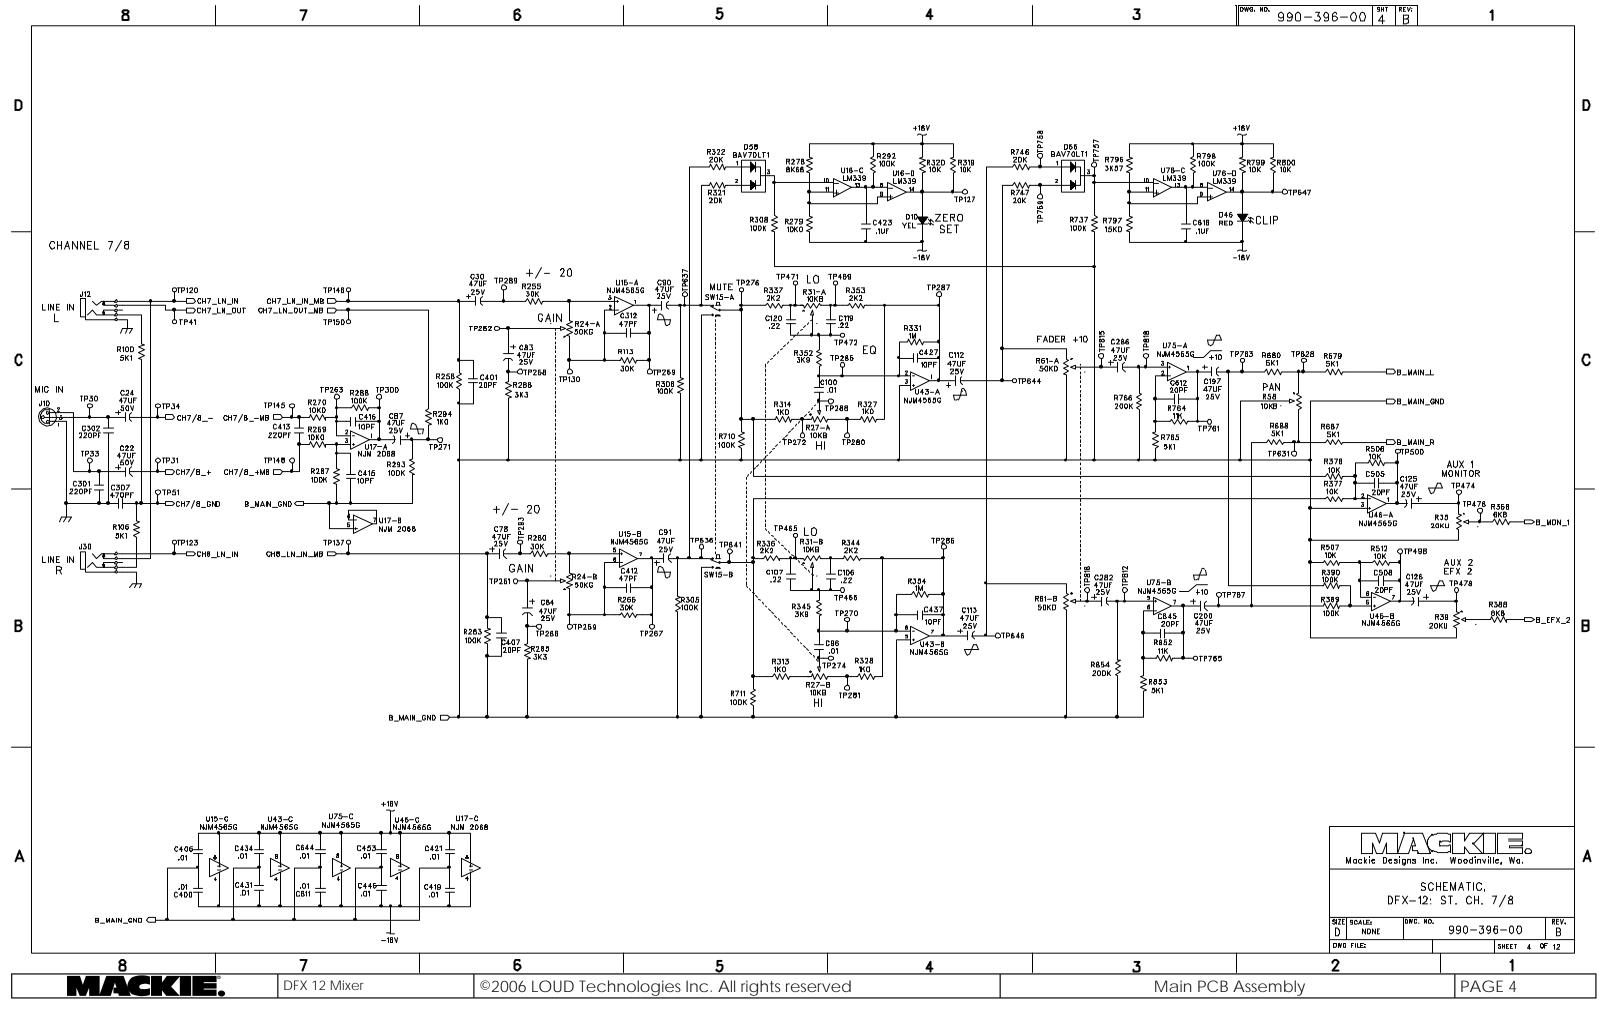

|                                                                                                                                                                                                                                                                                                                                                      | -396-01<br>WAIN DFX-12