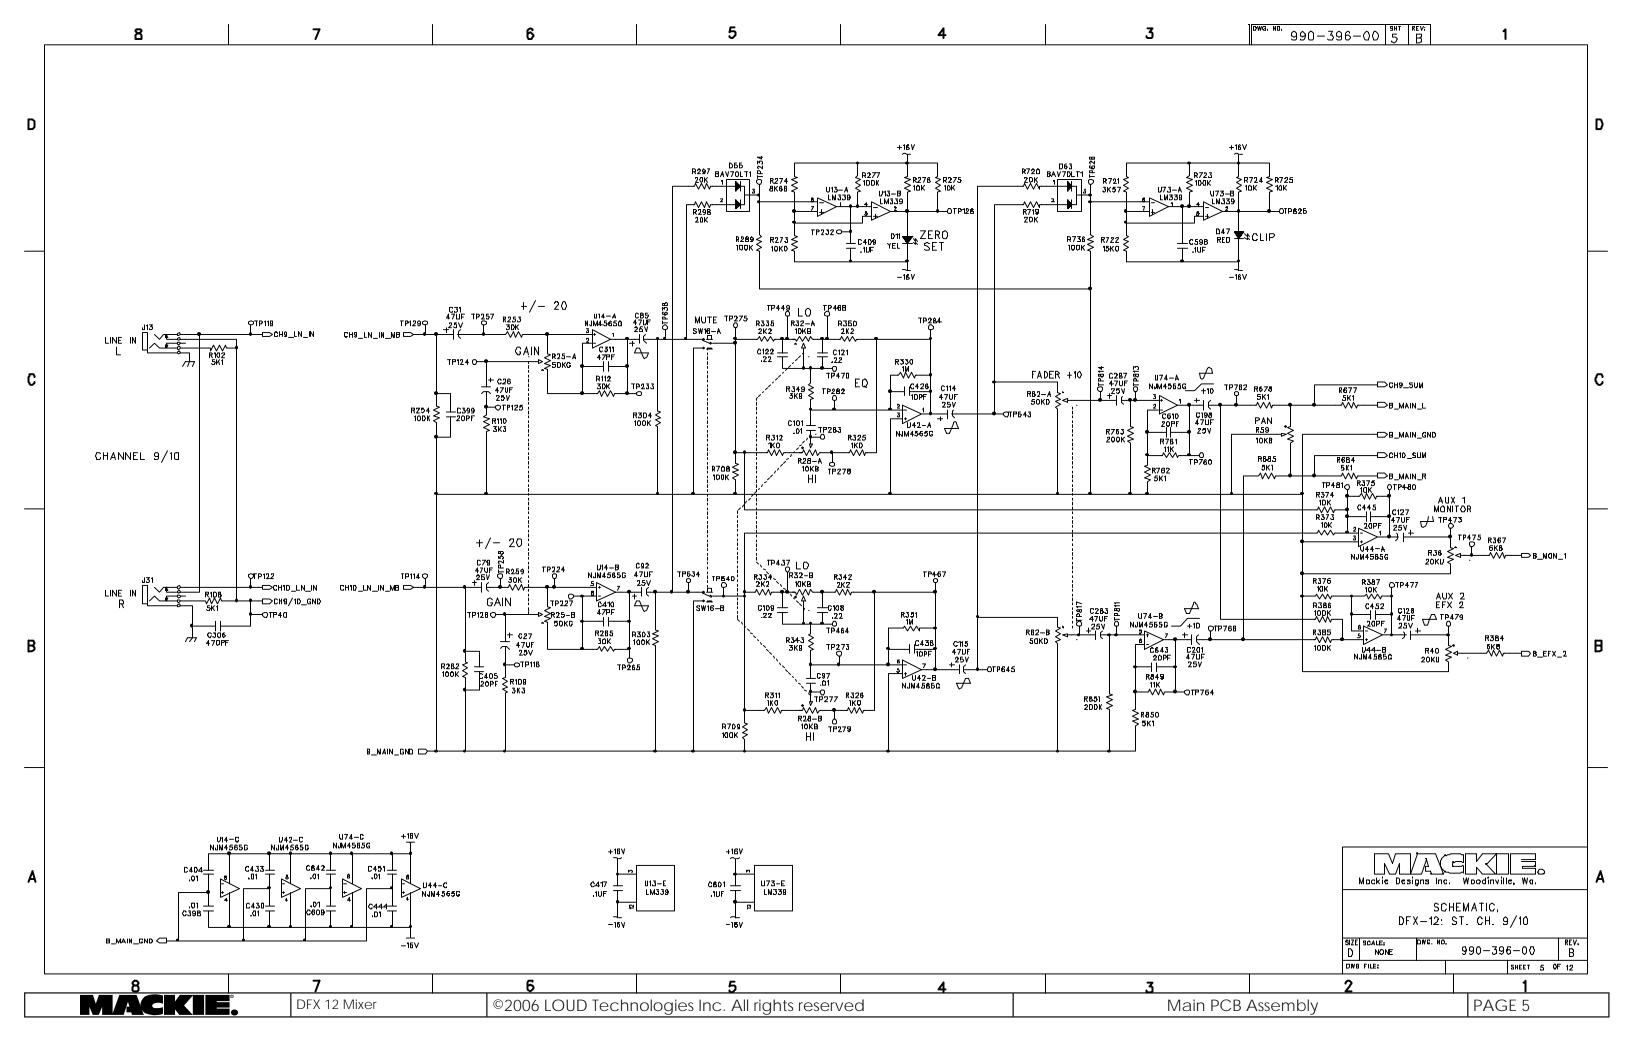

|                                                                                                                                                                                                                                                                                                                                                      | -396-01<br>WAIN DFX-12