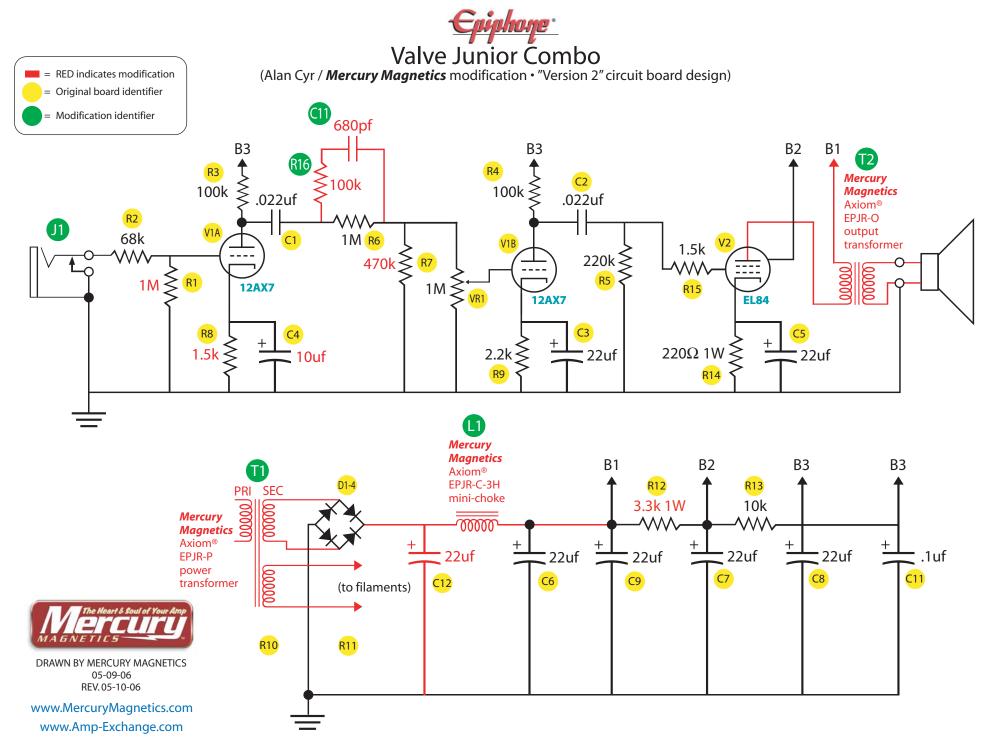

This project and its documentation are the result of technical investigations made by the engineering staff of **Mercury Magnetics**. The disclosure of the information herein may pertain to proprietary rights, and the furnishing of these documents does not constitute an expressed or implied license to use such materials. Copyright © 2006 by Mercury Magnetics. All Rights Reserved. Mercury Magnetics, ToneClone, FatStack & Mercury Vintage are trademarks of **Mercury Magnetics**. Axiom is a registered trademark of **Mercury Magnetics**. Epiphone is a registered trademark of Gibson Guitar Corp. or its subsidiaries. **Mercury Magnetics** is not trademark of Mercury Magnetics. The Gibson Guitar Corp.