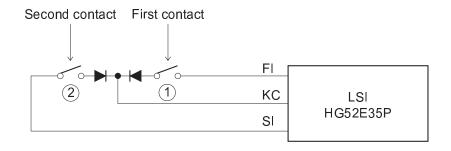

## **CIRCUIT DESCRIPTION**

## **KEY MATRIX**

|      | KC0    | KC1      | KC2      | KC3      | KC4      | KC5      | KC6      | KC7    |
|------|--------|----------|----------|----------|----------|----------|----------|--------|
| FIO  | A0 (1) | A0 # ①   | B0 ①     | C1 (1)   | C1 # ①   | D1 (1)   | D1 # ①   | E1 ①   |
| S10  | A0 (2) | A0 # 2   | B0 (2)   | C1 ②     | C1 # ②   | D1 (2)   | D1#2     | E1 (2) |
| El1  | F1 (1) | F1 # ①   | G1 (1)   | G1 # ①   | A1 (1)   | A1 # ①   | B1 (1)   | C2 ①   |
| SI1  | F1 (2) | F1 # (2) | G1 ②     | G1 # (2) | A1 (2)   | A1 # ②   | B1 (2)   | C2 (2) |
| FI2  | C2 # ① | D2 (1)   | D2 # ①   | E2 ①     | F2 ①     | F2 # ①   | G2 ①     | G2 # ① |
| SI2  | C2 # ② | D2 (2)   | D2 # (2) | E2 (2)   | F2 (2)   | F2 # ②   | G2 (2)   | G2 # ② |
| FI3  | A2 (1) | A2 # ①   | B2 ①     | C3 (1)   | C3 # ①   | D3 (1)   | D3 # ①   | E3 ①   |
| SI3  | A2 (2) | A2 # (2) | B2 (2)   | C3 (2)   | C3 # ②   | D3 (2)   | D3 # ②   | E3 (2) |
| FI4  | F3 (1) | F3 # ①   | G3 ①     | G3 # ①   | A3 (1)   | A3 # ①   | B3 (1)   | C4 ①   |
| SI4  | F3 (2) | F3 # (2) | G3 (2)   | G3 # (2) | A3 (2)   | A3 # (2) | B3 (2)   | C4 (2) |
| FI5  | C4 # ① | D4 (1)   | D4 # ①   | E4 (1)   | F4 ①     | F4 # ①   | G4 ①     | G4 # ① |
| SI5  | C4 # 2 | D4 (2)   | D4 # (2) | E4 (2)   | F4 (2)   | F4 # (2) | G4 (2)   | G4 # ② |
| FI6  | A4 (1) | A4 # ①   | B4 (1)   | C5 (1)   | C5 # ①   | D5 (1)   | D5 # ①   | E5 ①   |
| SI6  | A4 (2) | A4 # (2) | B4 (2)   | C5 (2)   | C5 # (2) | D5 (2)   | D5 # (2) | E5 (2) |
| FI7  | F5 ①   | F5 # ①   | G5 ①     | G5 # ①   | A5 ①     | A5 # ①   | B5 ①     | C6 ①   |
| SI7  | F5 (2) | F5 # (2) | G5 (2)   | G5 # (2) | A5 (2)   | A5 # ②   | B5 (2)   | C6 (2) |
| FI8  | C6 # ① | D6 ①     | D6 # ①   | E6 ①     | F6 ①     | F6 # ①   | G6 ①     | G6 # ① |
| SI8  | C6 # 2 | D6 (2)   | D6 # (2) | E6 (2)   | F6 (2)   | F6 # ②   | G6 (2)   | G6 # ② |
| FI9  | A6 ①   | A6 # ①   | B6 ①     | C7 ①     | C7 # ①   | D7 (1)   | D7 # ①   | E7 ①   |
| S19  | A6 (2) | A6 # (2) | B6 (2)   | C7 (2)   | C7 # ②   | D7 (2)   | D7 # ②   | E7 (2) |
| FI10 | F7 ①   | F7 # ①   | G7 ①     | G7 # ①   | A7 (1)   | A7 # ①   | B7 ①     | C8 ①   |
| SI10 | F7 ②   | F7 # ②   | G7 ②     | G7 # ②   | A7 (2)   | A7 # ②   | B7 (2)   | C8 (2) |