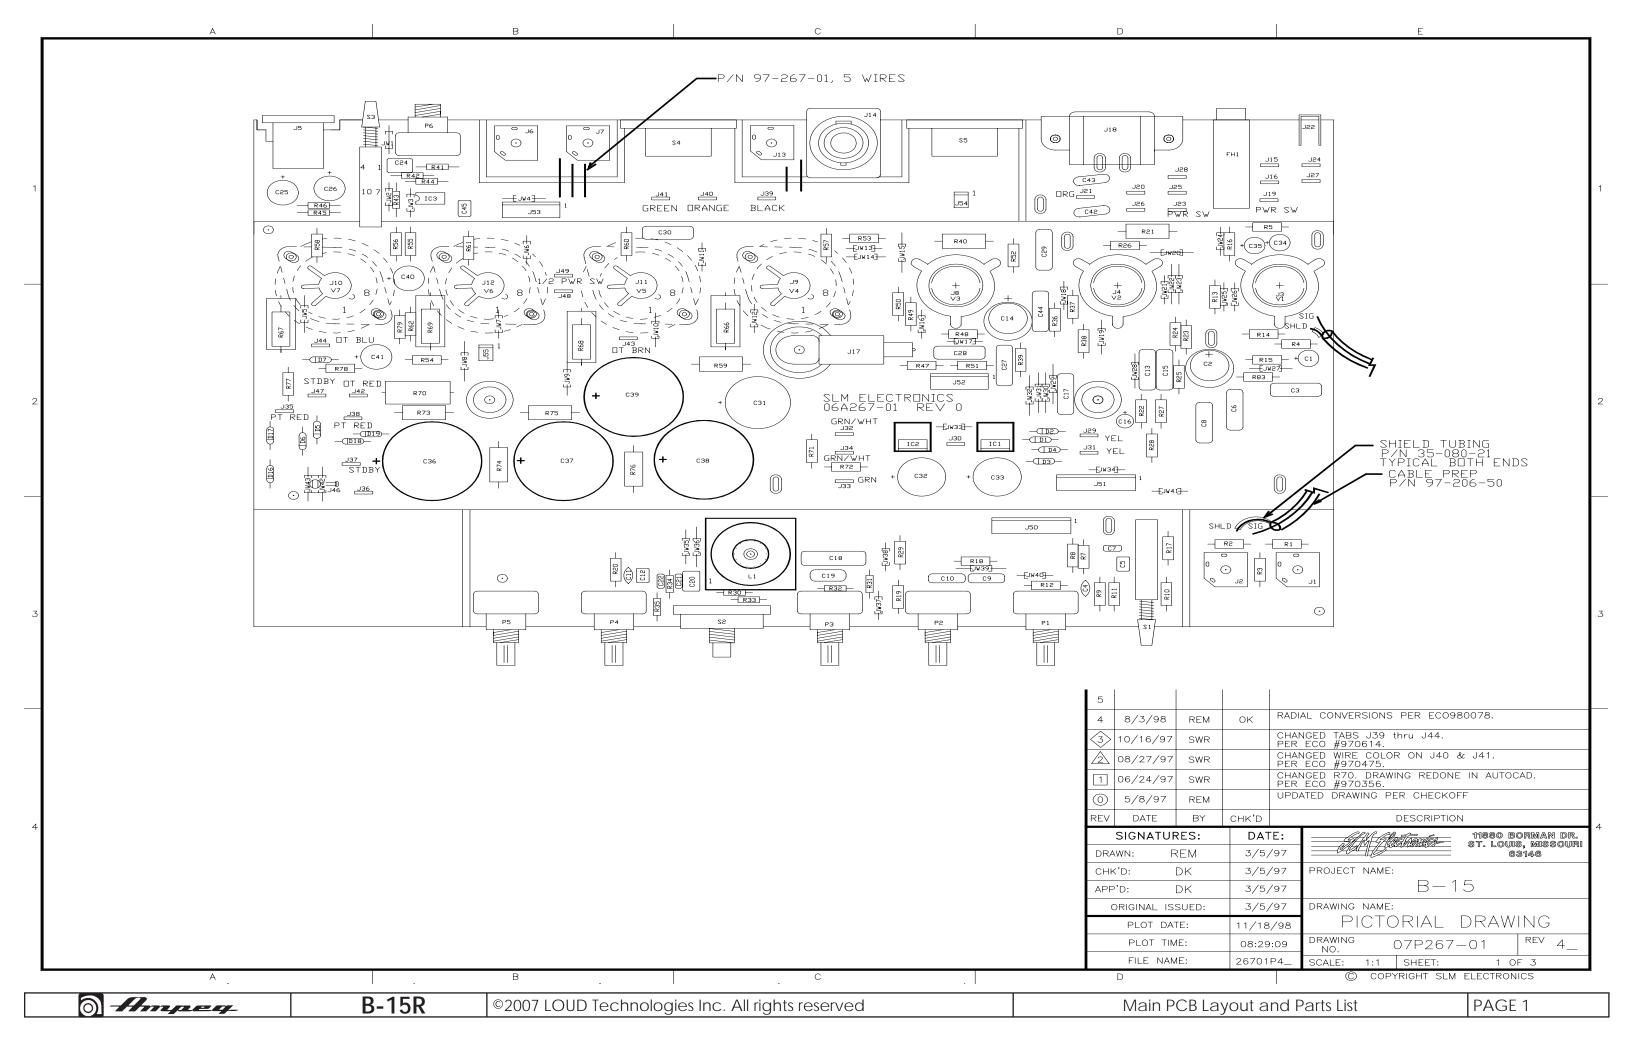

| А                                                                                                                                                                                                                         |                                                                                                     | В                                                                                                                                                                                                                                                                                                                                                                                                                                                                                                                                                                                                                                                                                                                                                                                                                                                                                                                                                                                                                                                                                                                                                                                                                                                                                                                                                                                                                                                                                                                                                                                                                                                                                                                                                                                                                                                                                                                                                                                                                                                                                                                                                                                                                                                                                                                                                                                                                                                                                                                                                                              |                          | С                                                   |   | D                                                                                                                                                   | E                                                                                                                                                    |         |
|---------------------------------------------------------------------------------------------------------------------------------------------------------------------------------------------------------------------------|-----------------------------------------------------------------------------------------------------|--------------------------------------------------------------------------------------------------------------------------------------------------------------------------------------------------------------------------------------------------------------------------------------------------------------------------------------------------------------------------------------------------------------------------------------------------------------------------------------------------------------------------------------------------------------------------------------------------------------------------------------------------------------------------------------------------------------------------------------------------------------------------------------------------------------------------------------------------------------------------------------------------------------------------------------------------------------------------------------------------------------------------------------------------------------------------------------------------------------------------------------------------------------------------------------------------------------------------------------------------------------------------------------------------------------------------------------------------------------------------------------------------------------------------------------------------------------------------------------------------------------------------------------------------------------------------------------------------------------------------------------------------------------------------------------------------------------------------------------------------------------------------------------------------------------------------------------------------------------------------------------------------------------------------------------------------------------------------------------------------------------------------------------------------------------------------------------------------------------------------------------------------------------------------------------------------------------------------------------------------------------------------------------------------------------------------------------------------------------------------------------------------------------------------------------------------------------------------------------------------------------------------------------------------------------------------------|--------------------------|-----------------------------------------------------|---|-----------------------------------------------------------------------------------------------------------------------------------------------------|------------------------------------------------------------------------------------------------------------------------------------------------------|---------|
| 1 C1 C2 C3 C4 C5 C6 C6 C7 C8 C9 C101 C112 C113 C114 C115 C115 C116 C17 C118 C220 C224 C225 C228 C230 C2312 C334 C235 C234 C235 C237 C238 C239 C2312 C234 C235 C237 C238 C239 C241 C242 C242 C245 C245 C245 C245 C245 C245 | ES PART # 12R226-50                                                                                 | 50V<br>400V<br>100V<br>400V<br>400V<br>400V<br>400V<br>500V<br>100V<br>400V<br>450V<br>400V<br>450V<br>100V<br>100V<br>100V<br>100V<br>100V<br>100V<br>100V<br>400V<br>400V<br>400V<br>400V<br>400V<br>400V<br>400V<br>400V<br>100V/1A<br>100V/1A<br>100V/1A<br>1000V/1A<br>1000V/1A<br>1000V/1A<br>1000V/1A<br>1000V/1A<br>1000V/1A<br>1000V/1A<br>1000V/1A<br>1000V/1A<br>1000V/1A<br>1000V/1A<br>1000V/1A<br>1000V/1A<br>1000V/1A<br>1000V/1A<br>1000V/1A<br>1000V/1A<br>1000V/1A<br>1000V/1A<br>1000V/1A<br>1000V/1A<br>1000V/1A<br>1000V/1A<br>1000V/1A<br>1000V/1A<br>1000V/1A<br>1000V/1A<br>1000V/1A<br>1000V/1A<br>1000V/1A<br>1000V/1A<br>1000V/1A<br>1000V/1A<br>1000V/1A<br>1000V/1A<br>1000V/1A<br>1000V/1A<br>1000V/1A<br>1000V/1A<br>1000V/1A<br>1000V/1A<br>1000V/1A<br>1000V/1A<br>1000V/1A<br>1000V/1A<br>1000V/1A<br>1000V/1A<br>1000V/1A<br>1000V/1A<br>1000V/1A<br>1000V/1A<br>1000V/1A<br>1000V/1A<br>1000V/1A<br>1000V/1A<br>1000V/1A<br>1000V/1A<br>1000V/1A<br>1000V/1A<br>1000V/1A<br>1000V/1A<br>1000V/1A<br>1000V/1A<br>1000V/1A<br>1000V/1A<br>1000V/1A<br>1000V/1A<br>1000V/1A<br>1000V/1A<br>1000V/1A<br>1000V/1A<br>1000V/1A<br>1000V/1A<br>1000V/1A<br>1000V/1A<br>1000V/1A<br>1000V/1A<br>1000V/1A<br>1000V/1A<br>1000V/1A<br>1000V/1A<br>1000V/1A<br>1000V/1A<br>1000V/1A<br>1000V/1A<br>1000V/1A<br>1000V/1A<br>1000V/1A<br>1000V/1A<br>1000V/1A<br>1000V/1A<br>1000V/1A<br>1000V/1A<br>1000V/1A<br>1000V/1A<br>1000V/1A<br>1000V/1A<br>1000V/1A<br>1000V/1A<br>1000V/1A<br>1000V/1A<br>1000V/1A<br>1000V/1A<br>1000V/1A<br>1000V/1A<br>1000V/1A<br>1000V/1A<br>1000V/1A<br>1000V/1A<br>1000V/1A<br>1000V/1A<br>1000V/1A<br>1000V/1A<br>1000V/1A<br>1000V/1A<br>1000V/1A<br>1000V/1A<br>1000V/1A<br>1000V/1A<br>1000V/1A<br>1000V/1A<br>1000V/1A<br>1000V/1A<br>1000V/1A<br>1000V/1A<br>1000V/1A<br>1000V/1A<br>1000V/1A<br>1000V/1A<br>1000V/1A<br>1000V/1A<br>1000V/1A<br>1000V/1A<br>1000V/1A<br>1000V/1A<br>1000V/1A<br>1000V/1A<br>1000V/1A<br>1000V/1A<br>1000V/1A<br>1000V/1A<br>1000V/1A<br>1000V/1A<br>1000V/1A<br>1000V/1A<br>1000V/1A<br>1000V/1A<br>1000V/1A<br>1000V/1A<br>1000V/1A<br>1000V/1A<br>1000V/1A<br>1000V/1A<br>1000V/1A<br>1000V/1A<br>1000V/1A<br>1000V/1A<br>1000V/1A<br>1000V/1A<br>1000V/1A<br>1000V/1A<br>1000V/1A<br>1000V/1A<br>1000V/1A<br>1000V/1A<br>1000V/1A<br>1000V/1A<br>1000V/1A<br>1000V/1A<br>1000V/1A<br>1000V/1A<br>1000V/1A<br>1000V/1A<br>1000V/1A<br>1000V/1A<br>1000V/1A<br>1000V/1A<br>1000V/1A<br>1000V/1A<br>1000V/1A<br>1000V/1A<br>1000V/1A<br>1000V/1A<br>1000V/1A<br>1000V/1A<br>10 | J17                      | LINE - CORD TAB | γ | 30-700-01 6-32 HE:<br>47-980-01 1" SDLDI<br>85-125-01 1/2" HE:<br>97-206-50 24 GA.<br>35-080-21 .038" I:<br>97-267-01 3" WIRE<br>33-576-01 T0-220 I | JUMPERR WIRE  TION QUANTITY  8" SCREW 10  X KEPNUT 10  VER MASK DISC 4  X STANDOFF 8  1 COND SHIELDED PREP 9"  D SHIELD TUBING 2  PREP 5  HEATSINK 2 | 2       |
| 1) CAUTION: SHOCK HAZARD!!  THIS UNIT CONTAINS HAZARDOUS VOLTAGE. DISCONNECT POWER  AND BE SURE POWER SUPPLY IS DISCHARGED BEFORE  TOUCHING INTERNAL PARTS.  2) UNLESS NOTED, RESISTOR VALUES IN OHMS, 1/4W-5%TOL.        |                                                                                                     |                                                                                                                                                                                                                                                                                                                                                                                                                                                                                                                                                                                                                                                                                                                                                                                                                                                                                                                                                                                                                                                                                                                                                                                                                                                                                                                                                                                                                                                                                                                                                                                                                                                                                                                                                                                                                                                                                                                                                                                                                                                                                                                                                                                                                                                                                                                                                                                                                                                                                                                                                                                |                          |                                                     |   | SIGNATURES: D DRAWN: REM 3/ CHK'D: DK 3/                                                                                                            | DATE:  /5/97  PROJECT NAME:    B - 15                                                                                                                | N DR.   |
| CAPACITOR VALU<br>3> VOLTAGES ARE MI<br>AND 10 MEGOHM                                                                                                                                                                     | JES IN MICROFARADS, 50V<br>EASURED WITH 1 MEGOHM (<br>DIGITAL VOLTMETER,<br>VITH -02 = 1% TOLERANCE | /-10%TOL.<br>OSCILLOSCOPE                                                                                                                                                                                                                                                                                                                                                                                                                                                                                                                                                                                                                                                                                                                                                                                                                                                                                                                                                                                                                                                                                                                                                                                                                                                                                                                                                                                                                                                                                                                                                                                                                                                                                                                                                                                                                                                                                                                                                                                                                                                                                                                                                                                                                                                                                                                                                                                                                                                                                                                                                      |                          |                                                     |   | ORIGINAL ISSUED: 3/ PLOT DATE: 11/ PLOT TIME: 08                                                                                                    | 75/97 B-13  75/97 DRAWING NAME:  718/98 PICTORIAL DRAWING  8:29:09 DRAWING NO.  701P4_ SCALE: 1:1 SHEET: 2 OF 3                                      |         |
| A                                                                                                                                                                                                                         | D 450                                                                                               | В                                                                                                                                                                                                                                                                                                                                                                                                                                                                                                                                                                                                                                                                                                                                                                                                                                                                                                                                                                                                                                                                                                                                                                                                                                                                                                                                                                                                                                                                                                                                                                                                                                                                                                                                                                                                                                                                                                                                                                                                                                                                                                                                                                                                                                                                                                                                                                                                                                                                                                                                                                              |                          | C                                                   |   | D                                                                                                                                                   | © COPYRIGHT SLM ELECTRONICS                                                                                                                          | <b></b> |
| 6 Ampeg                                                                                                                                                                                                                   | - B-15R                                                                                             | I © 2007 LOUD Tec                                                                                                                                                                                                                                                                                                                                                                                                                                                                                                                                                                                                                                                                                                                                                                                                                                                                                                                                                                                                                                                                                                                                                                                                                                                                                                                                                                                                                                                                                                                                                                                                                                                                                                                                                                                                                                                                                                                                                                                                                                                                                                                                                                                                                                                                                                                                                                                                                                                                                                                                                              | hnologies Inc. All right | ts reserved                                         |   | Main PCB Layout                                                                                                                                     | and Parts List PAGE 2                                                                                                                                |         |