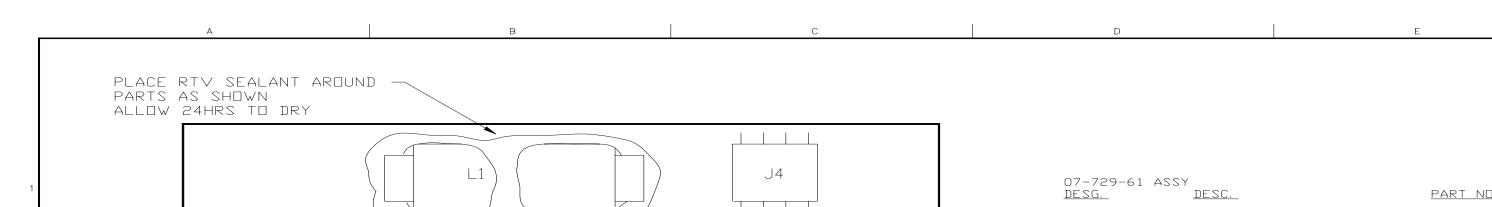

| DESG. DESG. | DESC.               | PART NO.  |
|-------------|---------------------|-----------|
| R1          | 10ohm 10W           | 78-100-10 |
| C 1         | 3. Ouf 100V         | 12-335-81 |
| ∟1          | .8mh COIL IRON      | 94-181-01 |
| J1          | 112APC 1/4" JACK    | 39-012-01 |
| J2          | 112APC 1/4" JACK    | 39-012-01 |
| J3          | .250" PC TAB        | 17-836-01 |
| J4          | 4 PIN RA LOC HEADER | 17-313-04 |
| S 1         | DP3T ROTARY SWITCH  | 88-203-05 |
| W 1         | 3.5" WHITE WIRE     | 97-168-38 |