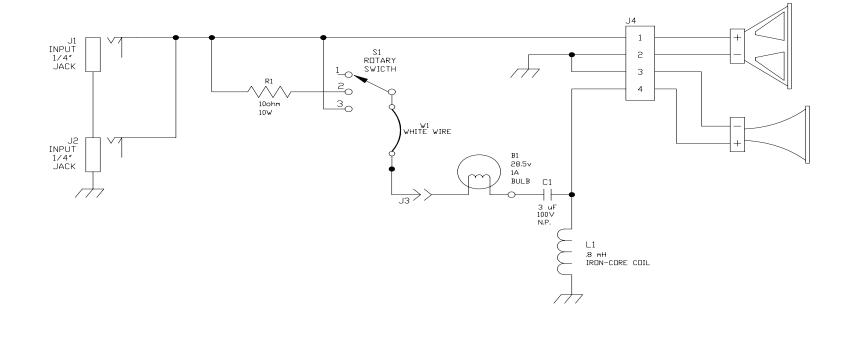

## CAUTION

THIS SCHEMATIC IS PROVIDED FOR USE BY QUALIFIED PERSONNEL.
TO AVOID RISK OF ELECTRIC SHOCK, REFER SERVICING TO QUALIFIED
SERVICE PERSONNEL. DO NOT PERFORM ANY SERVICING BEYOND
THAT EXPLAINED IN THE OPERATING INSTRUCTIONS.

| DESG. DESG. | DESC.               | PART NO.  |
|-------------|---------------------|-----------|
| R1          | 10ohm 10W           | 78-100-10 |
| C 1         | 3. Ouf 100V         | 12-335-81 |
| ∟1          | .8mh COIL IRON      | 94-181-01 |
| J1          | 112APC 1/4" JACK    | 39-012-01 |
| J2          | 112APC 1/4" JACK    | 39-012-01 |
| J3          | .250" PC TAB        | 17-836-01 |
| J4          | 4 PIN RA LOC HEADER | 17-313-04 |
| S 1         | DP3T ROTARY SWITCH  | 88-203-05 |
| W 1         | 3.5" WHITE WIRE     | 97-168-38 |