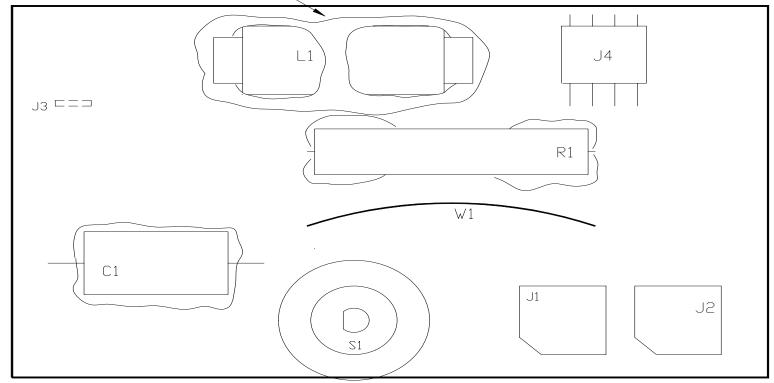

| DESG. DESG. | DESC.               | PART NO.  |
|-------------|---------------------|-----------|
| R1          | 10ohm 10W           | 78-100-10 |
| C 1         | 3. Ouf 100V         | 12-335-81 |
| ∟1          | .8mh COIL IRON      | 94-181-01 |
| J1          | 112APC 1/4" JACK    | 39-012-01 |
| J2          | 112APC 1/4" JACK    | 39-012-01 |
| J3          | .250" PC TAB        | 17-836-01 |
| J4          | 4 PIN RA LOC HEADER | 17-313-04 |
| S 1         | DP3T ROTARY SWITCH  | 88-203-05 |
| W 1         | 3.5" WHITE WIRE     | 97-168-38 |