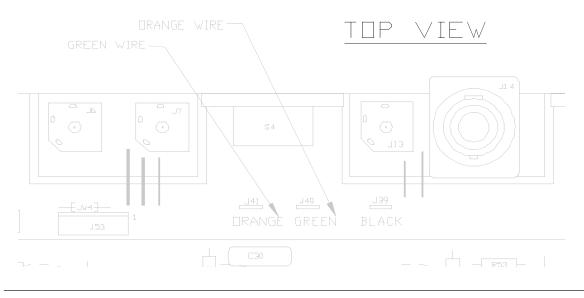

## Concern:

The color labels at terminals **J40** (GREEN), and **J41** (ORANGE) are misidentified on the printed circuit board. Terminal J39 (BLACK) is correct and is of no concern. These are connect points for 3 wires from the audio output transformer secondary. These units <u>are</u> however wired correctly and do function properly. This could cause some confusion in servicing these units.

## **Corrective Action:**

The proper wiring is as follows: (see drawing below)

GREEN wire to J 41; ORANGE wire to J 40; necessary.)

(BLACK wire to J 39 no correction

necessary.)