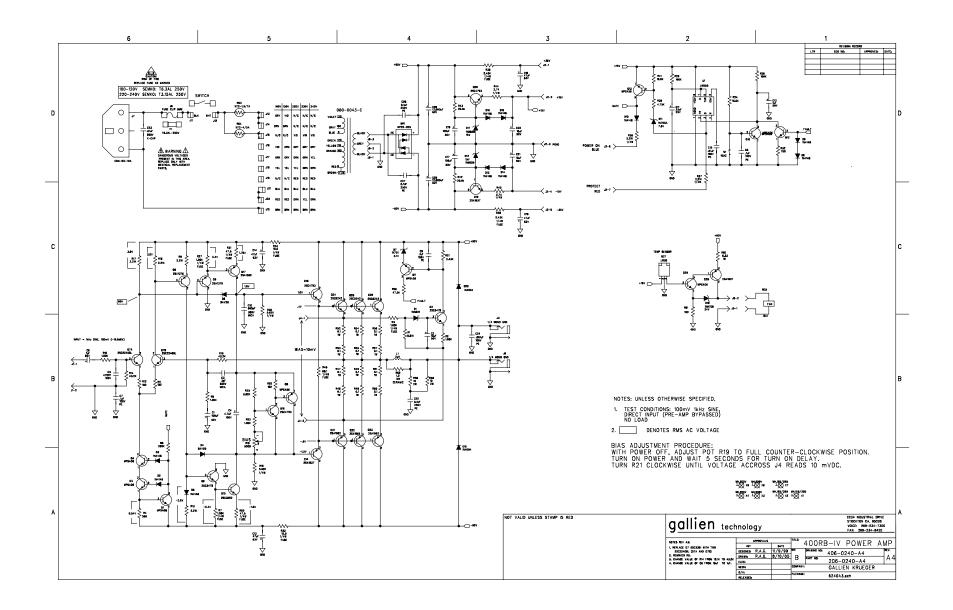

**NOTE:** Backline 600 uses the same power amp as the 400RB-IV.

| Customer Name:                                   | stomer Name: Gallie |                     | llien-Krueger |                     |         | C                         | Current                                            | :Rev#          | : A3    | Ne    | ew ECC        | ) Rev | / #:     | A4          |  |
|--------------------------------------------------|---------------------|---------------------|---------------|---------------------|---------|---------------------------|----------------------------------------------------|----------------|---------|-------|---------------|-------|----------|-------------|--|
| Model: 400RB-IV                                  |                     |                     |               |                     |         | Distrib                   | ute To                                             | ):             | Pε      | ige:  | 1             | Of:   | 1        |             |  |
| Assembly Description: Power Amp                  |                     |                     |               |                     |         |                           | Orig                                               | ginator        | Enr     | iqu   | e Her         | nanc  | lez      |             |  |
| Assembly Numbers:                                |                     |                     |               |                     |         | Approved by:              |                                                    |                |         |       |               |       |          |             |  |
| Assembly Numbers: 145-0240-A                     |                     |                     |               |                     |         | Effective Date: 8/10/2005 |                                                    |                |         |       |               |       |          |             |  |
| Effective                                        |                     |                     |               |                     |         | Document Update           |                                                    |                |         |       | Date Initials |       |          | ials        |  |
|                                                  |                     | Next Buy            |               |                     |         | Artwork                   |                                                    |                | $\perp$ |       |               |       |          |             |  |
| All in Service X                                 |                     | Next Production Run |               |                     | <u></u> | Assembly Dwg.             |                                                    |                | $\perp$ |       |               |       |          |             |  |
| All in Stock                                     |                     |                     |               |                     |         | X                         | Board Artwork                                      |                |         |       |               | RAG   |          |             |  |
| Beginning Serial Number:                         |                     |                     |               |                     |         |                           | BOM                                                |                |         | _     |               |       | Nol:     | Ĺ           |  |
| Reason For Change                                |                     |                     |               |                     |         |                           | Control Form                                       |                |         |       |               |       |          |             |  |
| 1. Q7(2SC3381) on power amp is obsolete, replace |                     |                     |               |                     |         | X                         | Costir                                             | Costing        |         |       |               |       | TC       |             |  |
| with two 2SC2240BL.                              |                     |                     |               |                     |         |                           | Fab Di                                             | b Drawing      |         |       |               |       |          |             |  |
|                                                  |                     |                     |               |                     |         | <u> </u>                  | Inspec                                             | ection Proc.   |         |       |               |       |          |             |  |
| 2. Remove R5, change values of R14 to 43.2K and  |                     |                     |               |                     |         | X                         | Part N                                             | Master File    |         |       |               |       | Noli     |             |  |
| C6 to 1uF, 50V. This is to decrease offset DC    |                     |                     |               |                     |         | X                         |                                                    | Schematic      |         |       |               | Nol:  | <u>L</u> |             |  |
| voltage from 45mVdc to 10mVdc.                   |                     |                     |               |                     |         | <u> </u>                  | _                                                  | Service Manual |         |       |               |       |          |             |  |
|                                                  |                     |                     |               |                     |         |                           | TestF                                              | Procedi        | ure     | +     |               |       |          |             |  |
|                                                  |                     |                     |               |                     |         |                           | 0.5                                                |                | 1.0     |       |               |       |          |             |  |
|                                                  |                     |                     |               |                     |         |                           | Other Affected Assemblies                          |                |         |       |               |       |          |             |  |
|                                                  |                     |                     |               |                     |         |                           | 290 Assemblies , 302 Assembly (Head)               |                |         |       |               |       |          |             |  |
| Continued on ECO Supplement Page                 |                     |                     |               |                     |         |                           | 303 Assemblies (Combo)  Distribution Date Initials |                |         |       |               |       |          |             |  |
| Description Of Change                            |                     |                     |               |                     |         |                           |                                                    | ibution        |         | -     | Date          |       | linit    | ials        |  |
| Update Schematic                                 |                     |                     |               |                     |         |                           | Accol                                              |                |         | +     |               |       |          |             |  |
| Tradeta DOD boord mont numbers to 145 0040 74    |                     |                     |               |                     |         |                           | Asser                                              |                |         | +     |               |       |          |             |  |
| Update PCB board part number to 145-0240-A4      |                     |                     |               |                     |         | X                         | Engine                                             |                |         | +     |               |       |          |             |  |
| Undate Part Magter File                          |                     |                     |               |                     |         | X                         | Incoming Q.C.                                      |                |         |       |               |       | -        |             |  |
| Update Part Master File.                         |                     |                     |               |                     |         | X                         | Production Eng.  Purchasing                        |                |         |       |               |       |          | -           |  |
| Lindata ROM                                      |                     |                     |               |                     |         |                           | Q.A.                                               |                |         | +     |               |       |          | -           |  |
| Update BOM                                       |                     |                     |               |                     |         | =                         | Service                                            |                |         |       |               |       |          | -           |  |
|                                                  |                     |                     |               |                     | +       | $\dashv$                  | Test                                               | e              |         | +     |               |       |          | -           |  |
| Continued on S                                   |                     |                     |               | Drawing(s) attached | +       | =                         | 1650                                               |                |         | +     |               |       |          | -           |  |
| Containaea on to                                 |                     | -age                |               | Parts Added         | 1 '     |                           |                                                    |                | Per     | nte F | Deletec       |       |          |             |  |
| Part Number                                      | Descrip             | otion               | Gtv           | Qty Ref. Designator |         |                           | Qty                                                |                |         |       | Desigr        |       |          |             |  |
| 010-0000-0 2                                     | 2SC3381BL           |                     |               | r ioi. Booigi idoo  |         |                           | 1                                                  | Q7             |         |       | <u> </u>      |       |          | -           |  |
|                                                  |                     |                     |               |                     |         |                           | <del></del>                                        | l~             |         |       |               |       |          | $\dashv$    |  |
| 010-0010-0 2SC2240BL                             |                     |                     | 2             | Q7, Q7A             |         |                           | 1                                                  |                |         |       |               |       |          | $\neg \neg$ |  |
|                                                  |                     |                     |               |                     |         |                           |                                                    |                |         |       |               |       |          |             |  |
| 060-1213-0 12.1k RES,                            |                     | , 1/8W              |               |                     |         |                           | 2                                                  | R5,            | R14     |       |               |       |          |             |  |
|                                                  |                     |                     |               |                     |         | ــــــ                    |                                                    |                |         |       |               |       |          |             |  |
| 060-4323-0 43.2k RES,                            |                     | , 1/8W              | 1             | R14                 |         |                           | -                                                  |                |         |       |               |       |          |             |  |
| 001 0105 0                                       | NAD 10 =            | E 017               |               |                     |         |                           | -                                                  | 0.0            |         |       |               |       |          | —           |  |
| 031-2106-0 CAP 10uF, 50V                         |                     |                     |               |                     |         |                           | 1                                                  | C6             |         |       |               |       |          |             |  |