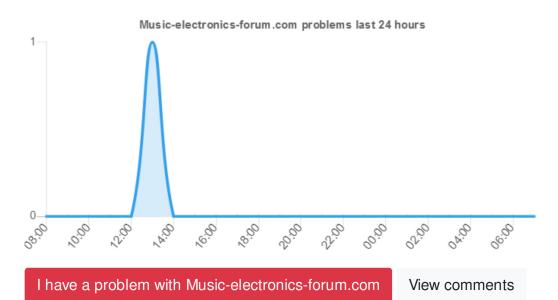

# Is Music-electronics-forum.com down? Website status check

Share <u>Tweet</u>

Music-electronics-forum.com

UP

current status:

**URL Checked:** https://music-electronics-forum.com/

Response Time: 526 ms.

Last Down: 7 hours ago

We have tried pinging Music-electronics-forum.com website using our server and it returned the above results. If Music-electronics-forum.com is down for us too there is nothing you can do except waiting. Probably the server is overloaded, down or unreachable because of a network problem, outage or a website maintenance is in progress...