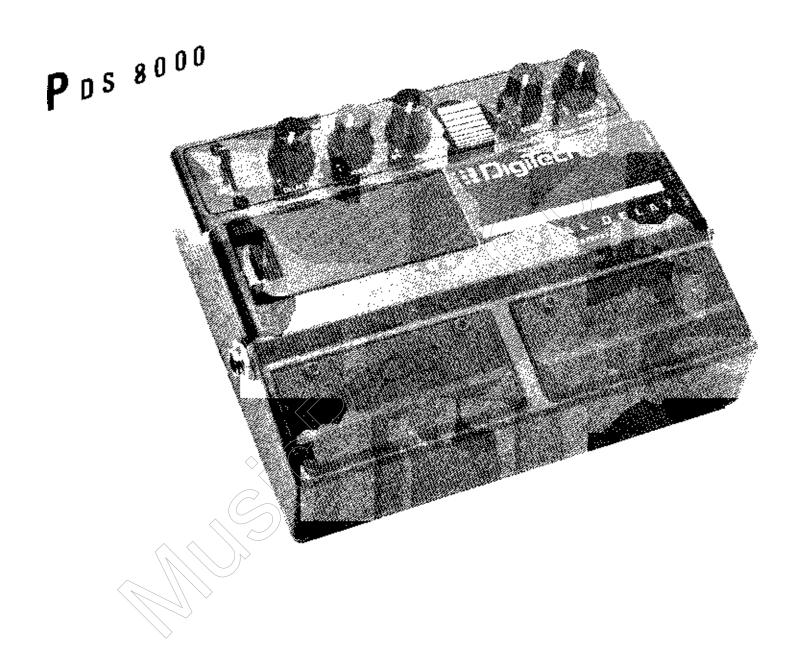

#### **Technical Document Distribution**

Brand: Dod - Digitech Model PDS-8000

**Product:** Echo Plus Delay Sampler Pedal

**Description:** Service Schematics Dated: 1987

Musicparts order number: SS39653 TechTips: 0 Pages: 5