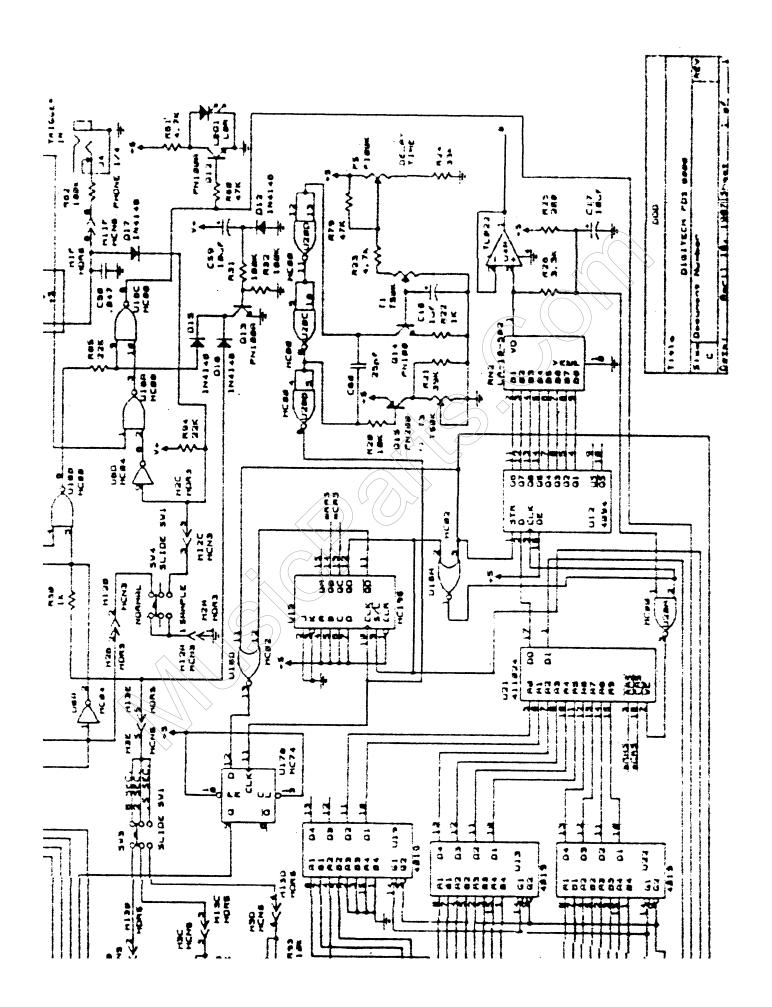

#### **Technical Document Distribution**

Brand: Dod - Digitech Model PDS-8000

**Product:** Echo Plus Delay Sampler Pedal

**Description:** Service Schematics Dated: 1987

Musicparts order number: SS39653 TechTips: 0 Pages: 5